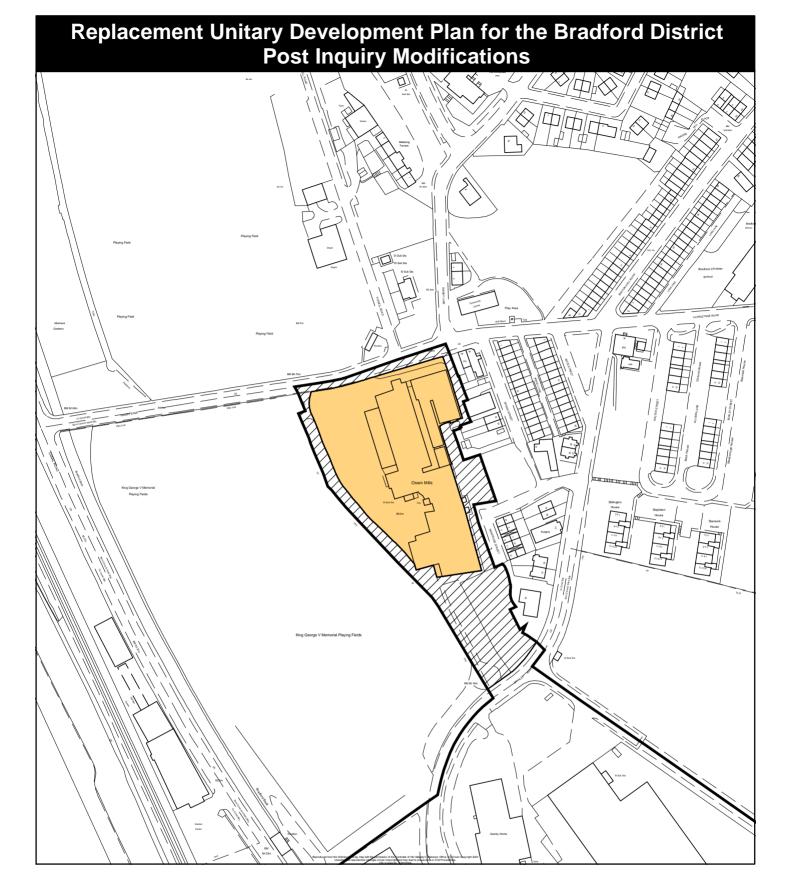

| Mod. reference<br>MOD/S/E/6                         | <sup>Scale.</sup><br>1:2,500 | Key. Employment Zone boundary.                                                                      |
|-----------------------------------------------------|------------------------------|-----------------------------------------------------------------------------------------------------|
| SOM/S/H1/373/1                                      | Site Area.<br>0.97 Ha        | Area to be deleted from Employment Zone and allocated as a Phase 1 Housing Site. Ref. S/H1.31       |
| Address<br>Oswin Mills,<br>Gaisby Lane,<br>Shipley. | OS Grid Ref.<br>SE 1535NE    | Area to be deleted from Employment Zone and left unallocated.                                       |
|                                                     | NORTH                        | © Crown copyright. All rights reserved.<br>City of Bradford Metropolitan District Council 100019304 |